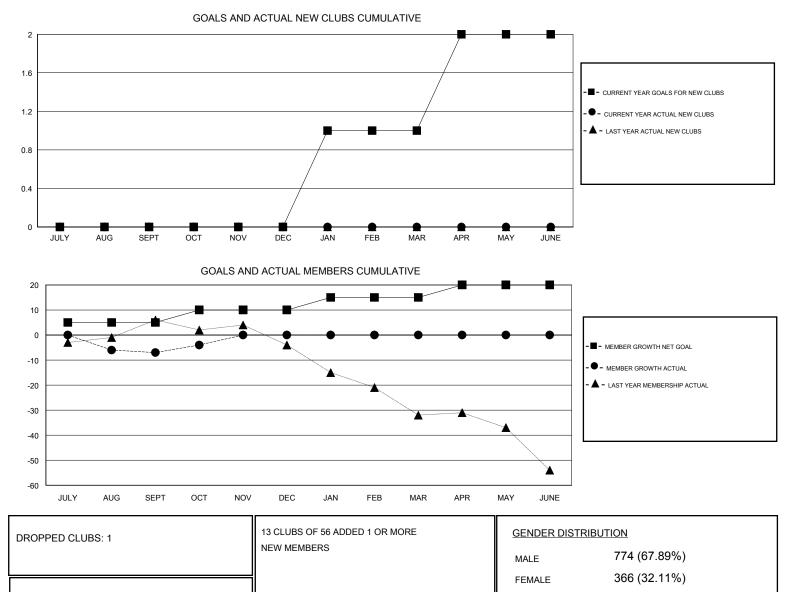

## District 31 I

Results as of: 10/31/2019

| GMT:                  | LOCATION NORTH CAROLINA |           |               |                       |                           |                         | GMT CA                                             |
|-----------------------|-------------------------|-----------|---------------|-----------------------|---------------------------|-------------------------|----------------------------------------------------|
| Clubs                 |                         |           |               | Members               |                           |                         |                                                    |
| RESULTS FOR 2019-2020 |                         |           |               | RESULTS FOR 2019-2020 |                           |                         |                                                    |
| QUARTER               | NEW CLUB GOAL           | NEW CLUBS | DROPPED CLUBS | QUARTER               | MEMBER GROWTH NET<br>GOAL | MEMBER GROWTH<br>ACTUAL | DROPPED<br>MEMBERS ACTUAL<br>(including transfers) |
| JULY/AUG/SEPT         | 0                       | 0         | 1             | JULY/AUG/SEPT         | 5                         | 19                      | 21                                                 |
| OCT/NOV/DEC           | 0                       | 0         | 0             | OCT/NOV/DEC           | 5                         | 11                      | 7                                                  |
| JAN/FEB/MAR           | 1                       | 0         | 0             | JAN/FEB/MAR           | 5                         | 0                       | 0                                                  |
| APR/MAY/JUNE          | 1                       | 0         | 0             | APR/MAY/JUNE          | 5                         | 0                       | 0                                                  |

CLICK HERE FOR CUMULATIVE

MEMBERSHIP DATA

DROPPED MEMBERS

DECEASED

OTHER

TOTAL MBR0181

CLUB CANCELLED

7